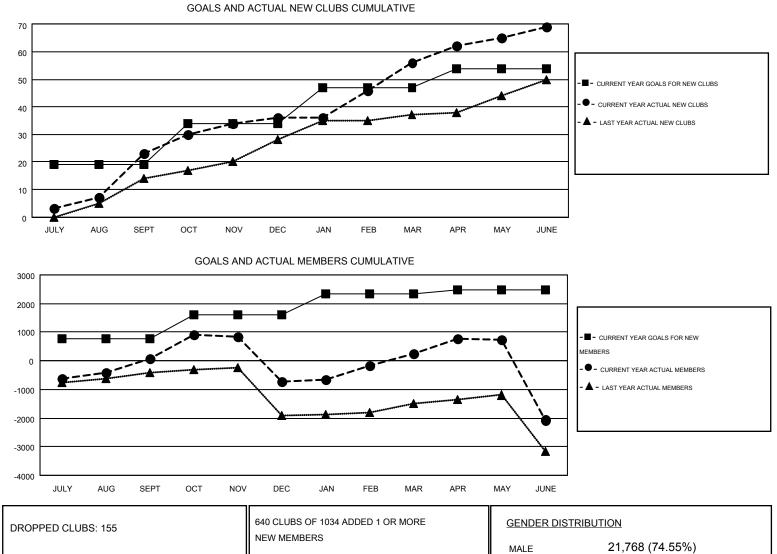

#### GMT: V S KUKREJA

| -             |                  | Clubs             |                  |                  | Members               |                    |                                        |                    |                  |  |
|---------------|------------------|-------------------|------------------|------------------|-----------------------|--------------------|----------------------------------------|--------------------|------------------|--|
|               | RESU             | LTS FOR 2014-2015 | i                |                  | RESULTS FOR 2014-2015 |                    |                                        |                    |                  |  |
| QUARTER       | NEW CLUB<br>GOAL | NEW CLUBS         | DROPPED<br>CLUBS | NET<br>GAIN/LOSS | QUARTER               | NEW MEMBER<br>GOAL | CHARTER AND<br>NEW<br>MEMBERS<br>ADDED | DROPPED<br>MEMBERS | NET<br>GAIN/LOSS |  |
| JULY/AUG/SEPT | 19               | 23                | 5                | 18               | JULY/AUG/SEPT         | 761                | 1,428                                  | 1,350              | 78               |  |
| OCT/NOV/DEC   | 15               | 13                | 66               | -53              | OCT/NOV/DEC           | 852                | 1,564                                  | 2,363              | -799             |  |
| JAN/FEB/MAR   | 13               | 20                | 11               | 9                | JAN/FEB/MAR           | 715                | 1,666                                  | 690                | 976              |  |
| APR/MAY/JUNE  | 7                | 13                | 73               | -60              | APR/MAY/JUNE          | 145                | 1,607                                  | 3,931              | -2,324           |  |

|                                     |                      | NEW MEMBERS                              | MALE                | 21,768 (74.55%) |                 |
|-------------------------------------|----------------------|------------------------------------------|---------------------|-----------------|-----------------|
| DROPPED MEMBERS                     |                      |                                          | FEMALE              | 7,430 (25.45%)  |                 |
| DECEASED<br>CLUB CANCELLED<br>OTHER | 79<br>3,656<br>4,599 | CLICK HERE FOR HEALTH<br>ASSESSMENT DATA | FAMILY UNIT MEMBERS | 3               | 13,013<br>5,450 |
| TOTAL                               | 8,334                |                                          | NON-HEAD OF HOUSE   | IOLD            | 7,563           |